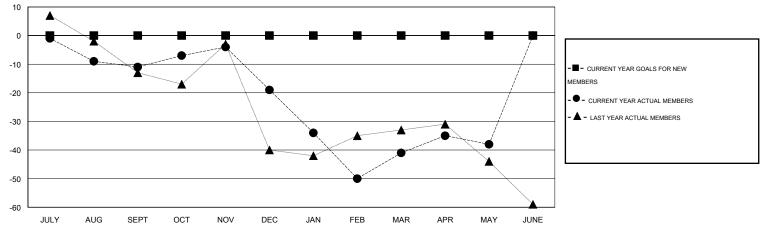

## GOALS AND ACTUAL MEMBERS CUMULATIVE

| DROPPED CLUBS: 0  DROPPED MEMBERS |                | 47 CLUBS OF 74 ADDED 1 OR MORE NEW MEMBERS | GENDER DISTRIBUTION           MALE         1,548 (71.01%)           FEMALE         632 (28.99%) |            |
|-----------------------------------|----------------|--------------------------------------------|-------------------------------------------------------------------------------------------------|------------|
| DECEASED CLUB CANCELLED OTHER     | 21<br>0<br>166 | CLICK HERE FOR HEALTH ASSESSMENT DATA      | FAMILY UNIT MEMBERS HEAD OF HOUSEHOLD                                                           | 486<br>238 |
| TOTAL                             | 187            |                                            | NON-HEAD OF HOUSEHOLD                                                                           | 248        |